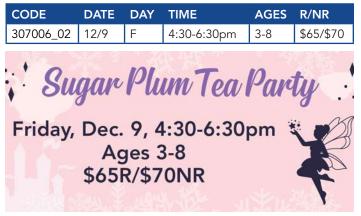

#### Sugar Plum Tea Party

Dress up in your best ballet attire and join Ms. Lora and the MPD Dance Company for a morning of Nutcracker fun. Our day will start with a fun craft and reading the story of the Nutcracker followed by a dance class full of ballet technique, movement games, and choreography to the music of the Nutcracker. At the end of our event we will enjoy delicious treats and tea with the Sugar Plum Fairy herself! Registration deadline: Dec. 2. (PS)