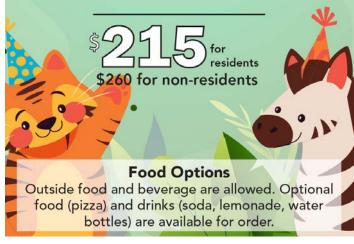

#### Package Includes:

- Admission for 24 Guests (no max. limit)
- 1.5 hours of Splastastic Fun
- 24 Cupcakes
- Clean-up

Food Options:: No outside food, but we cater exclusively with Rocco Vino's!

\$348 for non-residents

for

residents

Available May 1-June 11 After June 11, enjoy Toucan's Hideaway and Splash Pad by booking your party at Turtle Splash Water Park!