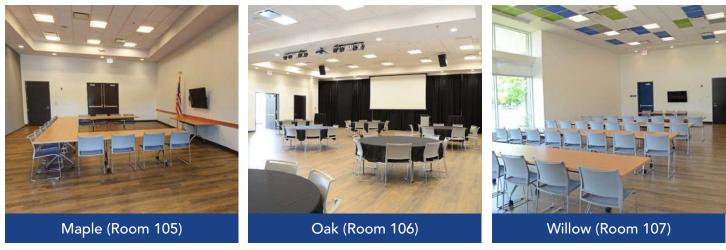

Deposit (all rentals)

\$150

| Rental Fees (per hour for full hours) | Peak (Saturday & Sunday) |              | Non-Peak (M | onday-Friday) |
|---------------------------------------|--------------------------|--------------|-------------|---------------|
|                                       | Resident                 | Non-Resident | Resident    | Non-Resident  |
| Maple (Room 105)                      | \$70                     | \$84         | \$50        | \$60          |
| Oak (Room 106)                        | \$120                    | \$144        | \$100       | \$120         |
| Maple/Oak Combo (Rooms 105+106)       | \$150                    | \$180        | \$130       | \$156         |
| Willow (Room 107)                     | \$100                    | \$120        | \$80        | \$96          |