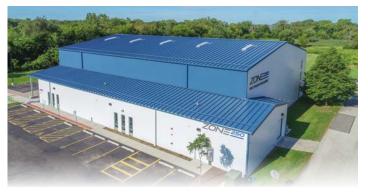

For more information about corporate rentals, reach out to Melissa Medeiros, at mmedeiros@we-goparks.org.

ZONE250 ZONE250

250 W. National Street, West Chicago

ZONE250 is THE place to develop athletic and performance skills. ZONE250 features over 16,000 square feet of hardwood floors in an air-conditioned facility.