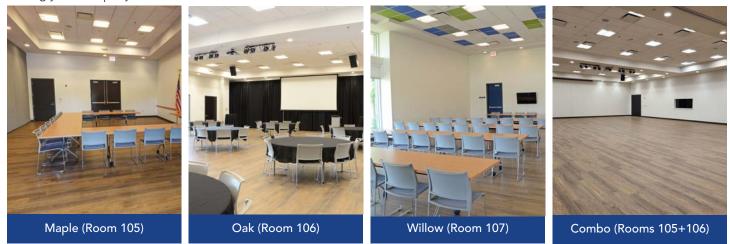

### **Room & Event Rentals**

The ARC Center is the perfect venue to host your next meeting, shower, party, wedding or gathering. Our attractive and spacious facility is conveniently located and features AV capability and a catering kitchen at a reasonable price. Allow us to take the stress out of hosting your next party or event!

### Deposit (all rentals)

| \$150                                 |              |              |                          |              |  |  |
|---------------------------------------|--------------|--------------|--------------------------|--------------|--|--|
| Rental Fees (per hour for full hours) | Peak (Saturd | ay & Sunday) | Non-Peak (Monday-Friday) |              |  |  |
|                                       | Resident     | Non-Resident | Resident                 | Non-Resident |  |  |
| Maple (Room 105)                      | \$70         | \$84         | \$50                     | \$60         |  |  |
| Oak (Room 106)                        | \$120        | \$144        | \$100                    | \$120        |  |  |
| Maple/Oak Combo (Rooms 105+106)       | \$150        | \$180        | \$130                    | \$156        |  |  |
| Willow (Room 107)                     | \$100        | \$120        | \$80                     | \$96         |  |  |
|                                       |              |              |                          |              |  |  |