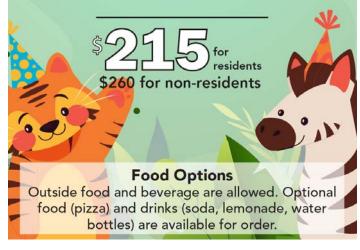

# BIRTHDAY PARTIES!

Available Year-Round On Saturdays and Sundays 9:30am-11:30am, 12:00pm-2:00pm 2:30pm-4:30pm, or 5:00pm-7:00pm

### Package Includes:

- Admission for 20 Guests (Ages 1-14)
- 2-Hour Birthday Party with Party Room and TreeTop Escape for Duration of Party
- 24 Cupcakes, Plates, Plasticware, Napkins and Cups

Childcare and open play hours are subject to change. Please visit Rainout Line at we-goparks.org for updated hours of operation.